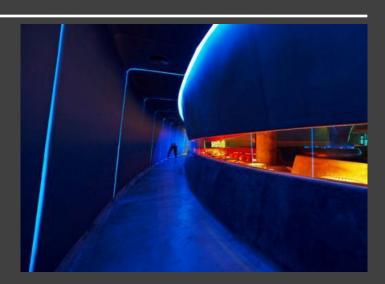

### \*THE PARK, HYDERABAD

Project: The park Hyderabad Site Area – 2 Acres Total Built up – 4.5 Lakhs Sqft including 3 basements Total Keys : 260 keys Total Budget – 280 Crores

# \*THE PARK, HYDERABAD

STREET LOBBY, LOUNGE

**RECEPTION** 

**POOL DECK** 

**NIGHT CLUB** 