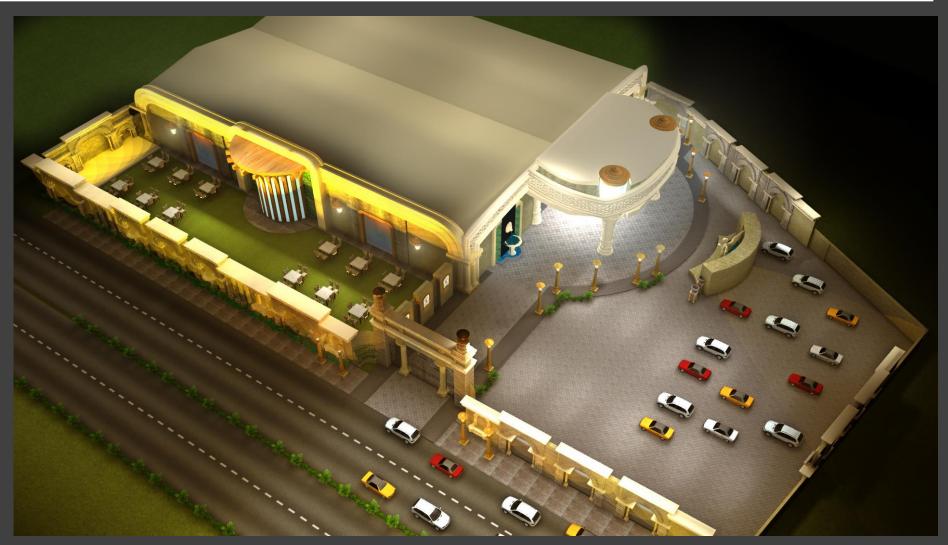

### BANQUET AT NAGPUR (GREEN FIELD PROJECT) IN <u>PEB STRUCTURE</u> SCOPE – COMPLETE DESIGN, TECHINCAL & PROJECT MANAGEMENT CONSULTANCY

Project : Banquet, Nagpur Total Built up – 45000 sqft

Site Area – 2.2 Acres Total Budget – 12 Crores

## BANQUET AT NAGPUR (GREEN FIELD PROJECT)

BANQUET STAGE VIEW

**OUTDOOR SEATING VIEW** 