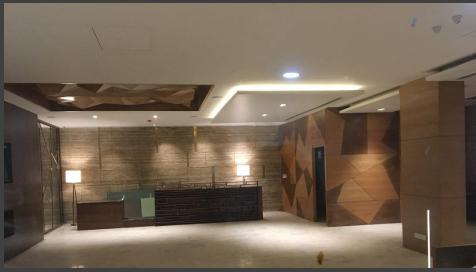

# RAMADA DARJEELING (GREEN FIELD ) SCOPE – COMPLETE DESIGN, TECHINCAL & PROJECT MANAGEMENT CONSULTANCY

Project: Ramada Darjeeling Site Area – 0.5 Acres Total Built up – 66000 sqft Total Keys : 66 keys Total Budget – 40 Crores

### 3D VIEWS & ACTUAL SITE IMAGES OF LOBBY AND RECEPTION