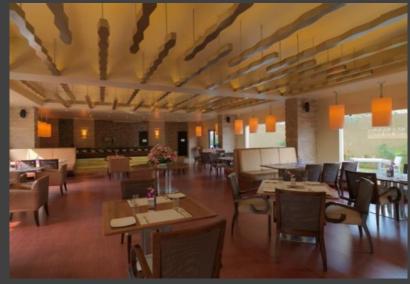

#### COUNTRY INN & SUITES BY RADISSON AT LUCKNOW (BROWN FIELD)

Project: Country Inn & Suites at Lucknow Site Area – 3412 Sqm Total Built up – 10197.56 Sqm Total Keys: 82 keys

Total Budget - 53 Cr.

#### COUNTRY INN & SUITES BY RADISSON AT LUCKNOW

BAR

**RECEPTION** 

ALL DAY DINNING

**BANQUET** 