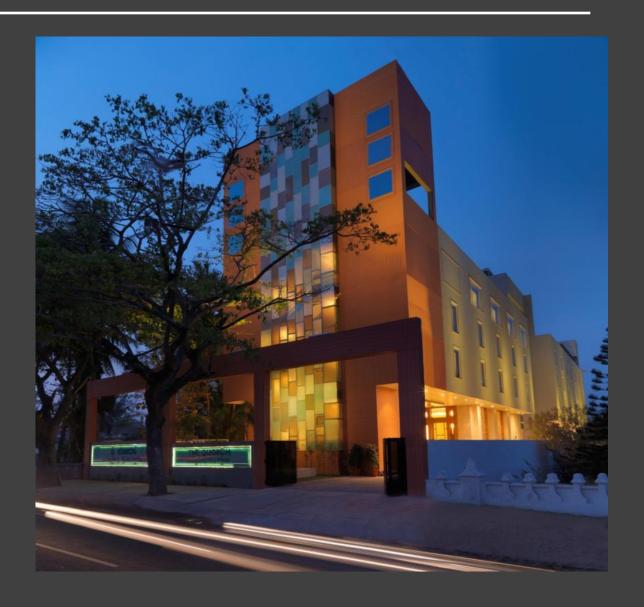

#### COUNTRY INN & SUITES BY RADISSON AT LUCKNOW (BROWN FIELD)

Project: Country Inn & Suites at Lucknow Site Area – 3412 Sqm Total Built up – 10197.56 Sqm Total Keys: 82 keys

Total Budget - 53 Cr.

#### COUNTRY INN & SUITES BY RADISSON AT LUCKNOW

BAR

**RECEPTION** 

ALL DAY DINNING

**BANQUET** 