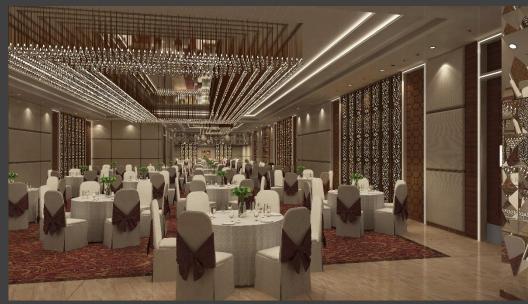

### BANQUET AT NAGPUR (GREEN FIELD PROJECT) IN <u>PEB STRUCTURE</u> SCOPE – COMPLETE DESIGN, TECHINCAL & PROJECT MANAGEMENT CONSULTANCY

Project : Banquet, Nagpur Total Built up – 45000 sqft

Site Area – 2.2 Acres Total Budget – 12 Crores

## BANQUET AT NAGPUR (GREEN FIELD PROJECT)

BANQUET STAGE VIEW

**OUTDOOR SEATING VIEW** 

## BANQUET AT NAGPUR (GREEN FIELD PROJECT)

BANQUET INTERIOR VIEWS