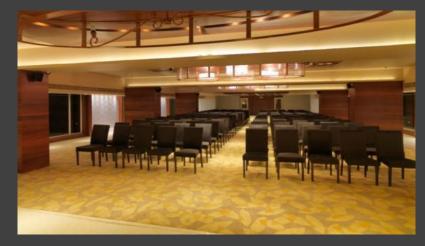

** 

**NIGHT CLUB** 





# \*THE PARK, HYDERABAD









**BANQUET** 

CORRIDOR, ROOM & WASHROOM









#### \*THE PARK, KOCHI

Project – The Park Kochi
Site Area – 5 acres
Total Built up area – 2.2 lakhs Sqft
Total Built up area of Hotel – 1.8
lakh Sqft
Total Keys – 170
Project Budget – 100 Crores





# PORCH, LOUNGE AND RECEPTION









**BANQUET** 

# \*THE PARK, KOCHI



# **NIGHT CLUB**









**LOUNGE BAR** 









RESTAURANT AND SWIMMING POOL AT 28<sup>TH</sup> FLOOR

### \*THE PARK, KOCHI









14 FLOOR HEIGH ATTRIUM, ROOM AND WASHROOM

#### \*ZONE BY THE PARK, MYSORE

Project : ZONE by The Park at Mysore
Site Area - .5 Acres
Total Built up area – 76000 Sqft
Total Keys – 55
Total Project Budget – 30 Crores



# \*ZONE BY THE PARK, MYSORE



LOBBY



**COFFEE SHOP** 



**BANQUET** 

# CORRIDOR, ROOM AND WASHROOM







# FAT BURGER (chain of American restaurants), Cyber Hub, Gurgaon SCOPE – PROJECT MANAGEMENT CONSULTANCY







Total Area – 2000 Sqft
Total cost – 1.5 crore

# RAMADA DARJEELING (GREEN FIELD ) SCOPE – COMPLETE DESIGN, TECHINCAL & PROJECT MANAGEMENT CONSULTANCY



Project: Ramada Darjeeling Site Area – 0.5 Acres Total Built up – 66000 sqft Total Keys : 66 keys Total Budget – 40 Crores

### 3D VIEWS & ACTUAL SITE IMAGES OF LOBBY AND RECEPTION









# IMAGES OF ACTUAL MOCK UP ROOM ( Double Bed )









# RAAS, KANGRA (Green Field) SCOPE – TECHNICAL AND PROJECT MANAGEMENT CONSULTANCY



Project – 5 Star resort at Raas Kangra (Stalled)
Site Area – 17 Acres
Total built up area – 100000 Sqft
Total Keys – 41
Project Cost – 60 Crores

# Raas