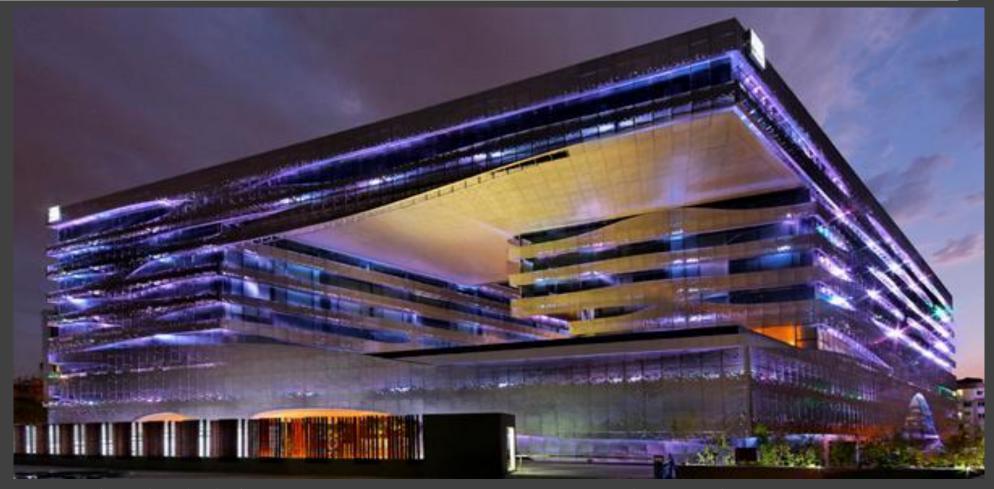

#### \*THE PARK, KOCHI

Project – The Park Kochi
Site Area – 5 acres
Total Built up area – 2.2 lakhs Sqft
Total Built up area of Hotel – 1.8
lakh Sqft
Total Keys – 170
Project Budget – 100 Crores

# **NIGHT CLUB**

**LOUNGE BAR** 

RESTAURANT AND SWIMMING POOL AT 28<sup>TH</sup> FLOOR