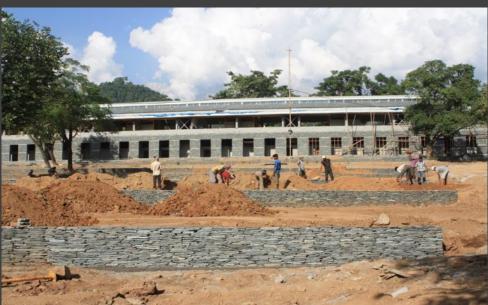

# RAAS, KANGRA (Green Field) SCOPE – TECHNICAL AND PROJECT MANAGEMENT CONSULTANCY

Project – 5 Star resort at Raas Kangra (Stalled)
Site Area – 17 Acres
Total built up area – 100000 Sqft
Total Keys – 41
Project Cost – 60 Crores

# Raas, Kangara (Himachal Pradesh)