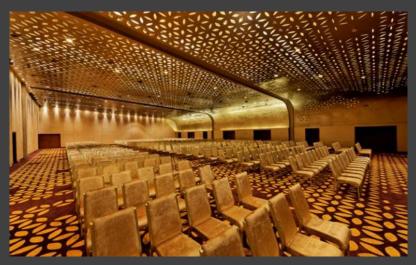

### \*THE PARK, HYDERABAD

Project: The park Hyderabad Site Area – 2 Acres Total Built up – 4.5 Lakhs Sqft including 3 basements Total Keys : 260 keys Total Budget – 280 Crores

# \*THE PARK, HYDERABAD

STREET LOBBY, LOUNGE

**RECEPTION** 

**POOL DECK** 

**NIGHT CLUB** 

# \*THE PARK, HYDERABAD

**BANQUET** 

CORRIDOR, ROOM & WASHROOM