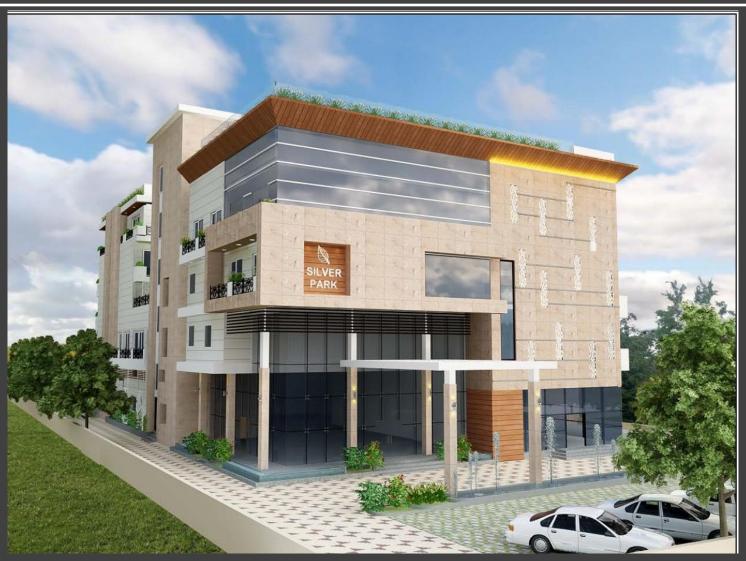

## RAMADA, ALIGARH (BROWN FIELD)

Project : Ramada , Aligarh Site Area – 2 Acres Total Built up – 70,000 sqft Total Keys : 60 keys

Total Budget – 24 Crores

**EXTERNAL BUILDING VIEWS** 

MOCK UP ROOM VIEWS

MOCK UP ROOM VIEWS