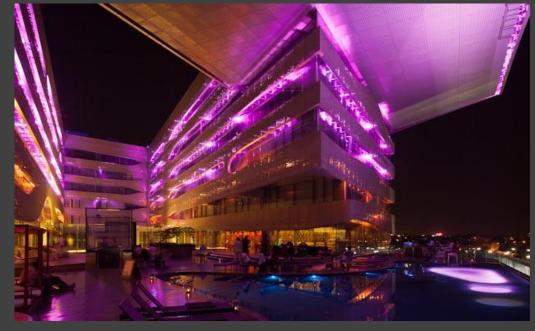

### \*THE PARK, HYDERABAD

Project: The park Hyderabad Site Area – 2 Acres Total Built up – 4.5 Lakhs Sqft including 3 basements Total Keys : 260 keys Total Budget – 280 Crores

# \*THE PARK, HYDERABAD

STREET LOBBY, LOUNGE

**RECEPTION** 

**POOL DECK** 

**NIGHT CLUB** 