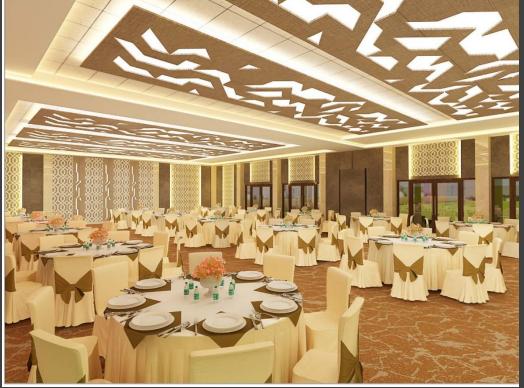

### BANQUET AT NAGPUR (GREEN FIELD PROJECT) IN <u>PEB STRUCTURE</u> SCOPE – COMPLETE DESIGN, TECHINCAL & PROJECT MANAGEMENT CONSULTANCY

Project : Banquet, Nagpur Total Built up – 45000 sqft

Site Area – 2.2 Acres Total Budget – 12 Crores

## BANQUET AT NAGPUR (GREEN FIELD PROJECT)

BANQUET STAGE VIEW

**OUTDOOR SEATING VIEW** 

## BANQUET AT NAGPUR (GREEN FIELD PROJECT)

BANQUET INTERIOR VIEWS