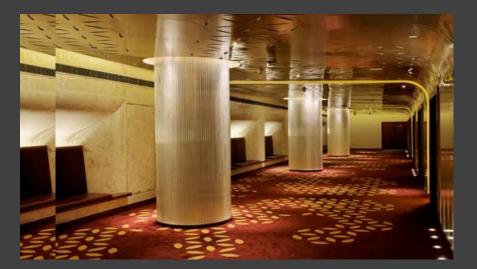

### \*THE PARK, HYDERABAD

Project: The park Hyderabad Site Area – 2 Acres Total Built up – 4.5 Lakhs Sqft including 3 basements Total Keys : 260 keys Total Budget – 280 Crores

# \*THE PARK, HYDERABAD

**BANQUET** 

CORRIDOR, ROOM & WASHROOM