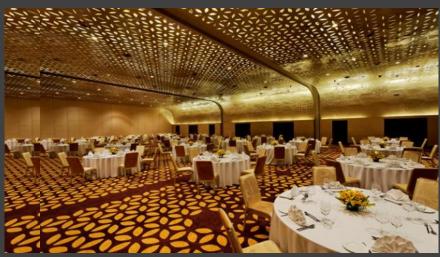

### \*THE PARK, HYDERABAD

Project: The park Hyderabad Site Area – 2 Acres Total Built up – 4.5 Lakhs Sqft including 3 basements Total Keys : 260 keys Total Budget – 280 Crores

# \*THE PARK, HYDERABAD

**BANQUET** 

CORRIDOR, ROOM & WASHROOM