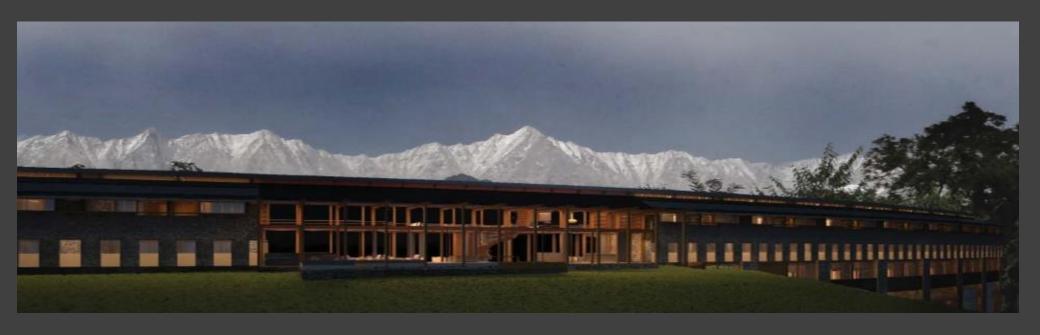

# RAAS, KANGRA (Green Field) SCOPE – TECHNICAL AND PROJECT MANAGEMENT CONSULTANCY

Project – 5 Star resort at Raas Kangra (Stalled)
Site Area – 17 Acres
Total built up area – 100000 Sqft
Total Keys – 41
Project Cost – 60 Crores

# Raas, Kangara (Himachal Pradesh)