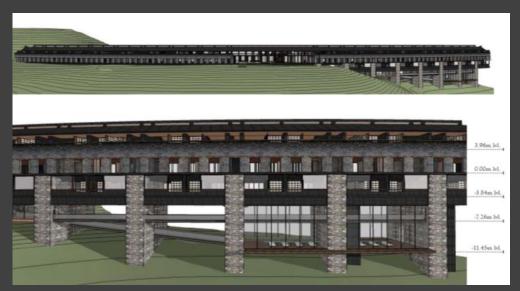

# RAAS, KANGRA (Green Field) SCOPE – TECHNICAL AND PROJECT MANAGEMENT CONSULTANCY

Project – 5 Star resort at Raas Kangra (Stalled)
Site Area – 17 Acres
Total built up area – 100000 Sqft
Total Keys – 41
Project Cost – 60 Crores

# Raas, Kangara (Himachal Pradesh)