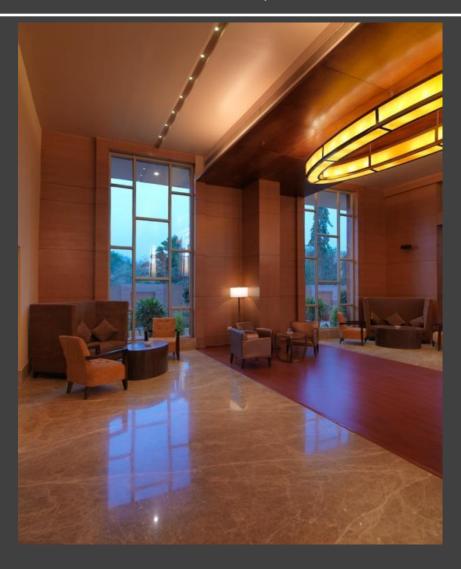

#### COUNTRY INN & SUITES BY RADISSON AT LUCKNOW (BROWN FIELD)

Project: Country Inn & Suites at Lucknow Site Area – 3412 Sqm Total Built up – 10197.56 Sqm Total Keys: 82 keys

Total Budget - 53 Cr.

#### COUNTRY INN & SUITES BY RADISSON AT LUCKNOW

BAR

**RECEPTION** 

ALL DAY DINNING

**BANQUET** 