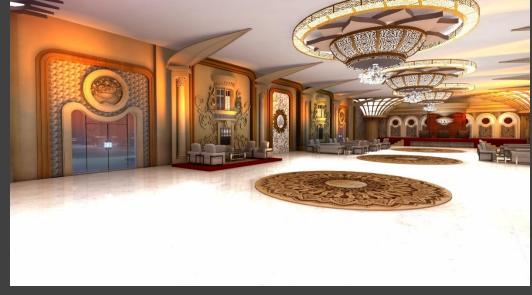

### BANQUET AT NAGPUR (GREEN FIELD PROJECT) IN <u>PEB STRUCTURE</u> SCOPE – COMPLETE DESIGN, TECHINCAL & PROJECT MANAGEMENT CONSULTANCY

Project : Banquet, Nagpur Total Built up – 45000 sqft

Site Area – 2.2 Acres Total Budget – 12 Crores

## BANQUET AT NAGPUR (GREEN FIELD PROJECT)

BANQUET STAGE VIEW

**OUTDOOR SEATING VIEW** 

## BANQUET AT NAGPUR (GREEN FIELD PROJECT)

BANQUET INTERIOR VIEWS