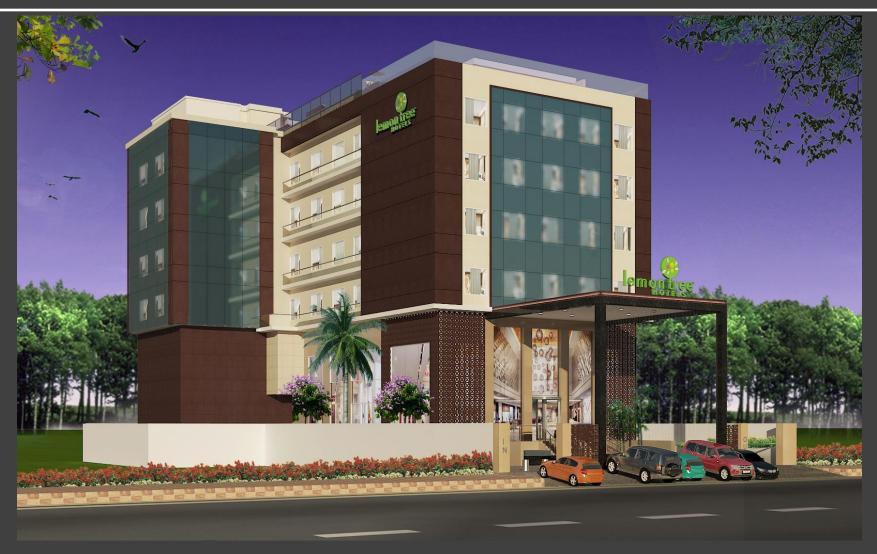

#### LEMON TREE, AMRITSAR (RENOVATION & CONVERSION – COMPLETE HOTEL)

Project : Lemon Tree Hotel, Amritsar Site Area – 0.34 Acres Total Built up – 47000 sqft Total Keys : 61 keys Total Budget – 27.5 Crores

# LEMON TREE, AMRITSAR (RENOVATION & CONVERSION – COMPLETE HOTEL)

**LOBBY AREA VIEWS** 