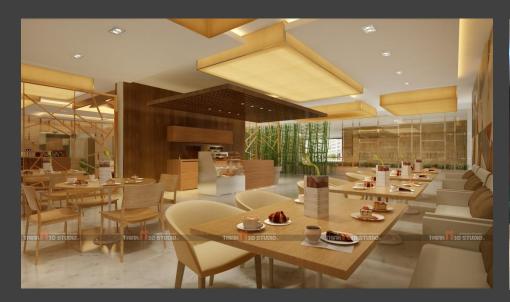

#### \*ZONE BY THE PARK, MYSORE

Project : ZONE by The Park at Mysore
Site Area - .5 Acres
Total Built up area – 76000 Sqft
Total Keys – 55
Total Project Budget – 30 Crores

# \*ZONE BY THE PARK, MYSORE

LOBBY

**COFFEE SHOP** 

**BANQUET** 