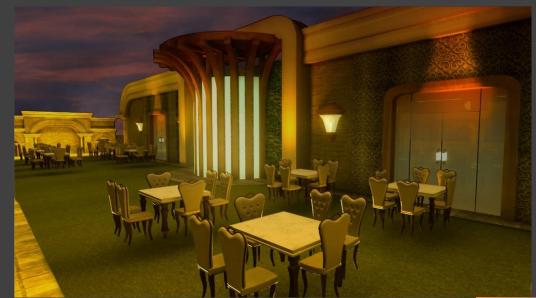

### BANQUET AT NAGPUR (GREEN FIELD PROJECT) IN <u>PEB STRUCTURE</u> SCOPE – COMPLETE DESIGN, TECHINCAL & PROJECT MANAGEMENT CONSULTANCY

Project : Banquet, Nagpur Total Built up – 45000 sqft

Site Area – 2.2 Acres Total Budget – 12 Crores

## BANQUET AT NAGPUR (GREEN FIELD PROJECT)

BANQUET STAGE VIEW

**OUTDOOR SEATING VIEW** 