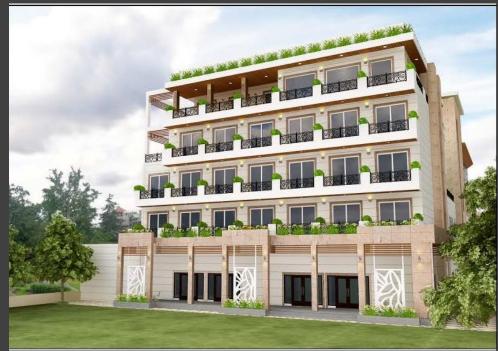

#### LEMON TREE, AMRITSAR (RENOVATION & CONVERSION – COMPLETE HOTEL)

Project : Lemon Tree Hotel, Amritsar Site Area – 0.34 Acres Total Built up – 47000 sqft Total Keys : 61 keys Total Budget – 27.5 Crores