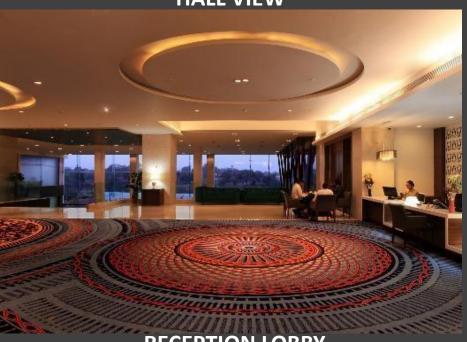

# V W CANYON RAIPUR ( RENOVATION & CONVERSION — COMPLETE HOTEL ) SCOPE — DESIGN AND TECHNICA L CONSULTANCY

Project: V W Canyon Raipur (Owner – Haldirams Nagpur ) Site Area – 5.72 Acres Total Built up – 300000 sqft (Including Basement) Total Keys: 119 keys
Banquet – 10000 Sqft
Total Budget – .... Crores

MOCK UP ROOM

**MOCK UP ROOM** 

HALL VIEW

**RECEPTION LOBBY** 