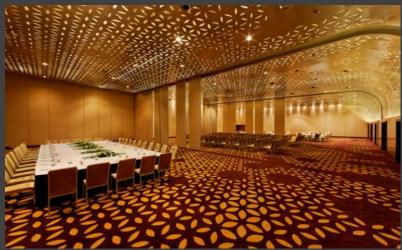

### \*THE PARK, HYDERABAD

Project: The park Hyderabad Site Area – 2 Acres Total Built up – 4.5 Lakhs Sqft including 3 basements Total Keys : 260 keys Total Budget – 280 Crores

# \*THE PARK, HYDERABAD

STREET LOBBY, LOUNGE

**RECEPTION** 

**POOL DECK** 

**NIGHT CLUB** 

# \*THE PARK, HYDERABAD

**BANQUET** 

CORRIDOR, ROOM & WASHROOM