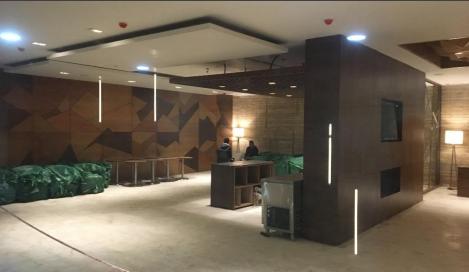

# RAMADA DARJEELING (GREEN FIELD ) SCOPE – COMPLETE DESIGN, TECHINCAL & PROJECT MANAGEMENT CONSULTANCY

Project: Ramada Darjeeling Site Area – 0.5 Acres Total Built up – 66000 sqft Total Keys : 66 keys Total Budget – 40 Crores

### 3D VIEWS & ACTUAL SITE IMAGES OF LOBBY AND RECEPTION