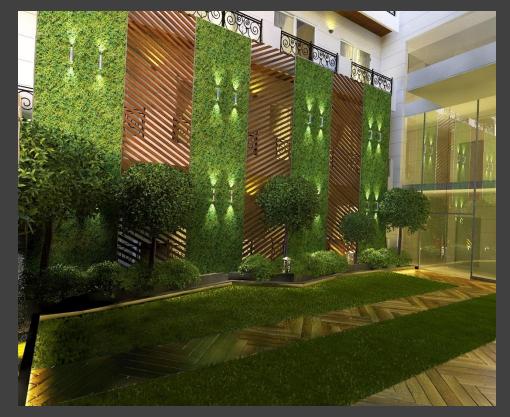

#### COUNTRY INN & SUITES BY RADISSON AT LUCKNOW (BROWN FIELD)

Project: Country Inn & Suites at Lucknow Site Area – 3412 Sqm Total Built up – 10197.56 Sqm Total Keys: 82 keys

Total Budget - 53 Cr.

#### COUNTRY INN & SUITES BY RADISSON AT LUCKNOW

BAR

**RECEPTION** 

ALL DAY DINNING

**BANQUET** 