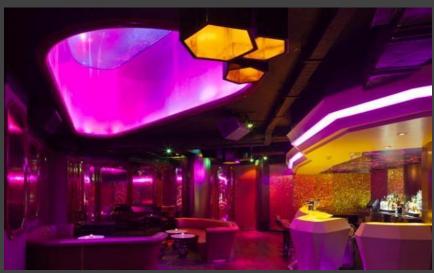

### \*THE PARK, HYDERABAD

Project: The park Hyderabad Site Area – 2 Acres Total Built up – 4.5 Lakhs Sqft including 3 basements Total Keys : 260 keys Total Budget – 280 Crores

# \*THE PARK, HYDERABAD

STREET LOBBY, LOUNGE

**RECEPTION** 

**POOL DECK** 

**NIGHT CLUB** 