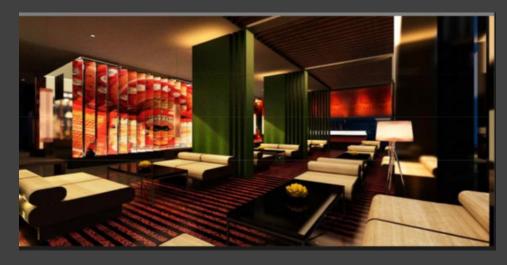

### \*THE PARK, HYDERABAD

Project: The park Hyderabad Site Area – 2 Acres Total Built up – 4.5 Lakhs Sqft including 3 basements Total Keys : 260 keys Total Budget – 280 Crores

# \*THE PARK, HYDERABAD

STREET LOBBY, LOUNGE

**RECEPTION** 

**POOL DECK** 

**NIGHT CLUB** 