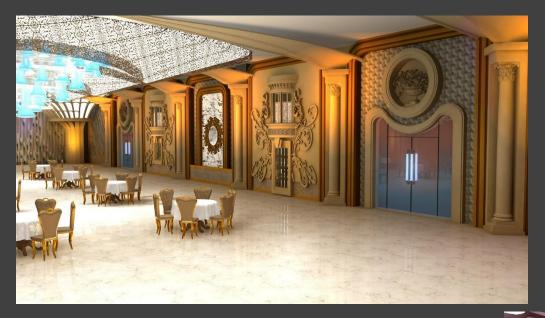

### BANQUET AT NAGPUR (GREEN FIELD PROJECT) IN <u>PEB STRUCTURE</u> SCOPE – COMPLETE DESIGN, TECHINCAL & PROJECT MANAGEMENT CONSULTANCY

Project : Banquet, Nagpur Total Built up – 45000 sqft

Site Area – 2.2 Acres Total Budget – 12 Crores

## BANQUET AT NAGPUR (GREEN FIELD PROJECT)

BANQUET STAGE VIEW

**OUTDOOR SEATING VIEW** 

## BANQUET AT NAGPUR (GREEN FIELD PROJECT)

BANQUET INTERIOR VIEWS