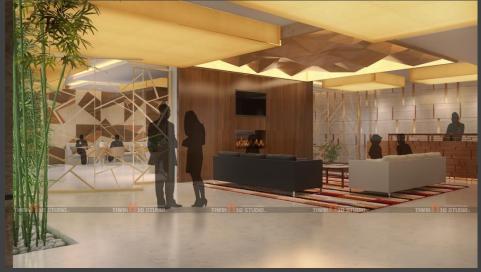

# RAMADA DARJEELING (GREEN FIELD ) SCOPE – COMPLETE DESIGN, TECHINCAL & PROJECT MANAGEMENT CONSULTANCY

Project: Ramada Darjeeling Site Area – 0.5 Acres Total Built up – 66000 sqft Total Keys : 66 keys Total Budget – 40 Crores

### 3D VIEWS & ACTUAL SITE IMAGES OF LOBBY AND RECEPTION