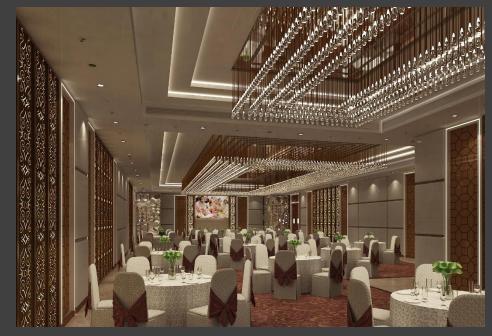

### BANQUET AT NAGPUR (GREEN FIELD PROJECT) IN <u>PEB STRUCTURE</u> SCOPE – COMPLETE DESIGN, TECHINCAL & PROJECT MANAGEMENT CONSULTANCY

Project : Banquet, Nagpur Total Built up – 45000 sqft

Site Area – 2.2 Acres Total Budget – 12 Crores

## BANQUET AT NAGPUR (GREEN FIELD PROJECT)

BANQUET STAGE VIEW

**OUTDOOR SEATING VIEW** 

## BANQUET AT NAGPUR (GREEN FIELD PROJECT)

BANQUET INTERIOR VIEWS