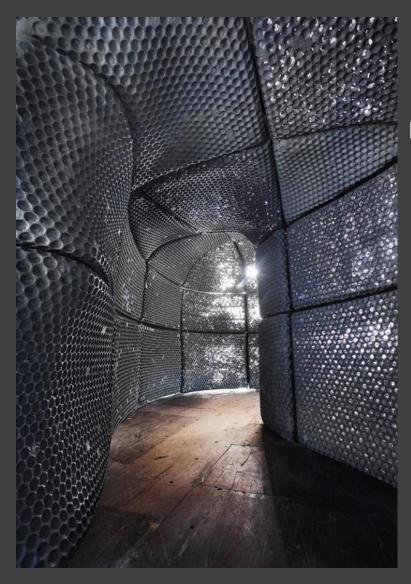

### \*THE PARK, HYDERABAD

Project: The park Hyderabad Site Area – 2 Acres Total Built up – 4.5 Lakhs Sqft including 3 basements Total Keys : 260 keys Total Budget – 280 Crores

# \*THE PARK, HYDERABAD

STREET LOBBY, LOUNGE

**RECEPTION** 

**POOL DECK** 

**NIGHT CLUB** 