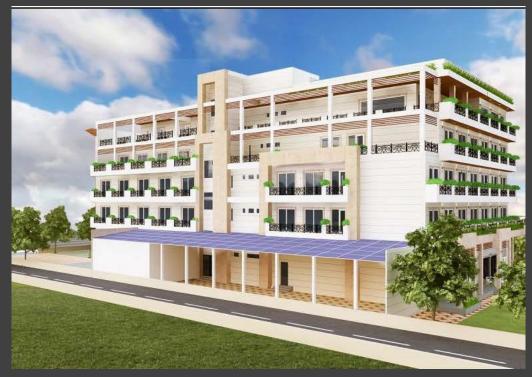

#### COUNTRY INN & SUITES BY RADISSON AT LUCKNOW (BROWN FIELD)

Project: Country Inn & Suites at Lucknow Site Area – 3412 Sqm Total Built up – 10197.56 Sqm Total Keys: 82 keys

Total Budget - 53 Cr.