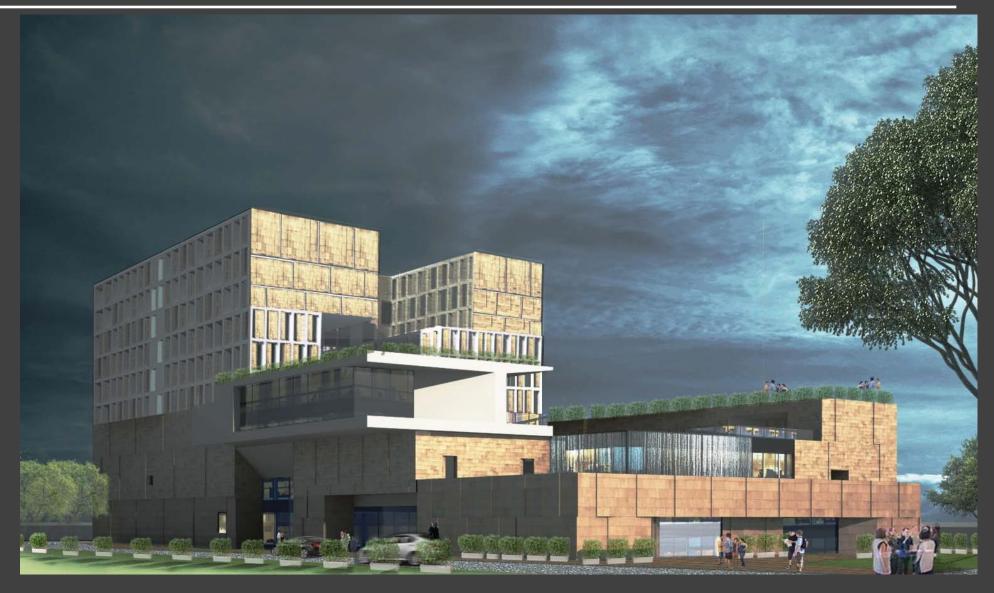

# HOTEL AT NAGPUR – (GREEN FIELD PROJECT) SCOPE – COMPLETE DESIGN, TECHINCAL & PROJECT MANAGEMENT CONSULTANCY

Project : HOTEL at Nagpur Site Area – 6.7 Acres Total Built up – 2,85,250 sqft Total Keys: 180 keys

Total Budget - 180 Crores

## HOTEL AT NAGPUR – (GREEN FIELD PROJECT)

EXTERNAL BUILDING VIEW