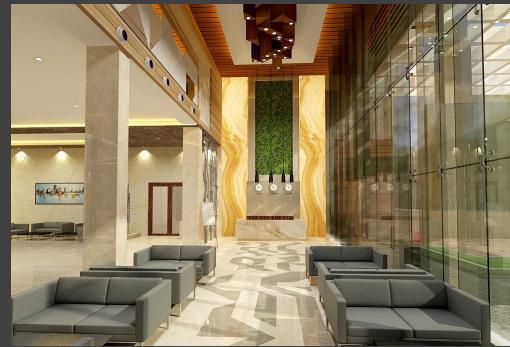

### BANQUET AT NAGPUR (GREEN FIELD PROJECT) IN <u>PEB STRUCTURE</u> SCOPE – COMPLETE DESIGN, TECHINCAL & PROJECT MANAGEMENT CONSULTANCY

Project : Banquet, Nagpur Total Built up – 45000 sqft

Site Area – 2.2 Acres Total Budget – 12 Crores

## BANQUET AT NAGPUR (GREEN FIELD PROJECT)

BANQUET STAGE VIEW

**OUTDOOR SEATING VIEW** 

## BANQUET AT NAGPUR (GREEN FIELD PROJECT)

BANQUET INTERIOR VIEWS