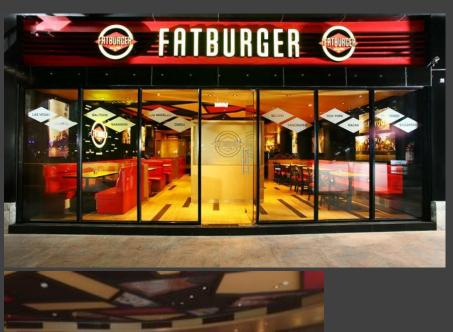

# FAT BURGER (chain of American restaurants), Cyber Hub, Gurgaon SCOPE – PROJECT MANAGEMENT CONSULTANCY

Total Area – 2000 Sqft
Total cost – 1.5 crore