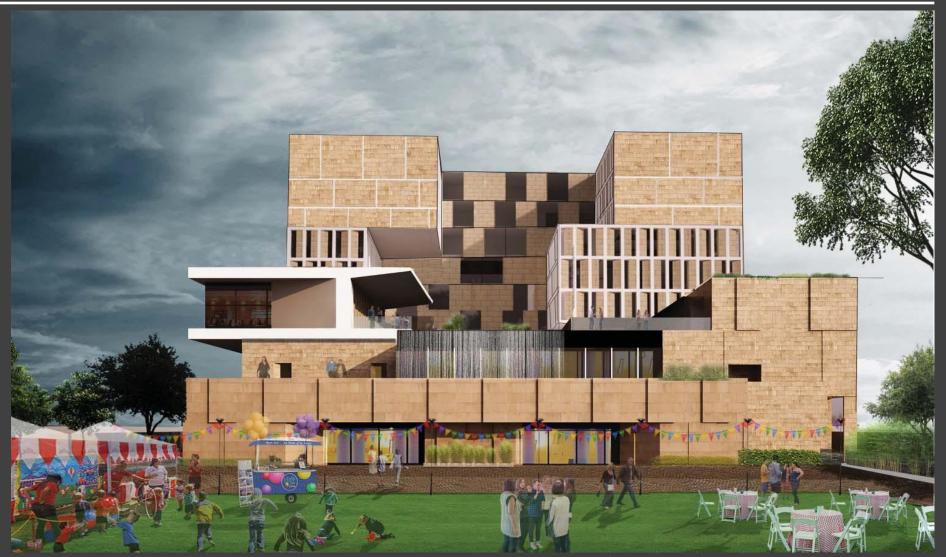

# HOTEL AT NAGPUR – (GREEN FIELD PROJECT) SCOPE – COMPLETE DESIGN, TECHINCAL & PROJECT MANAGEMENT CONSULTANCY

Project : HOTEL at Nagpur Site Area – 6.7 Acres Total Built up – 2,85,250 sqft Total Keys: 180 keys

Total Budget - 180 Crores

## HOTEL AT NAGPUR – (GREEN FIELD PROJECT)

EXTERNAL BUILDING VIEW