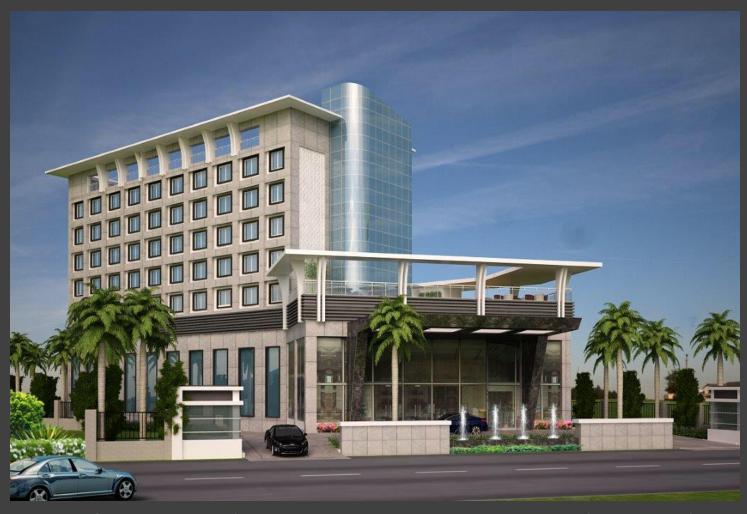

# HOTEL AT NAGPUR – (GREEN FIELD PROJECT) SCOPE – COMPLETE DESIGN, TECHINCAL & PROJECT MANAGEMENT CONSULTANCY

Project : HOTEL at Nagpur Site Area – 6.7 Acres Total Built up – 2,85,250 sqft Total Keys: 180 keys

Total Budget - 180 Crores

## HOTEL AT NAGPUR – (GREEN FIELD PROJECT)

EXTERNAL BUILDING VIEW