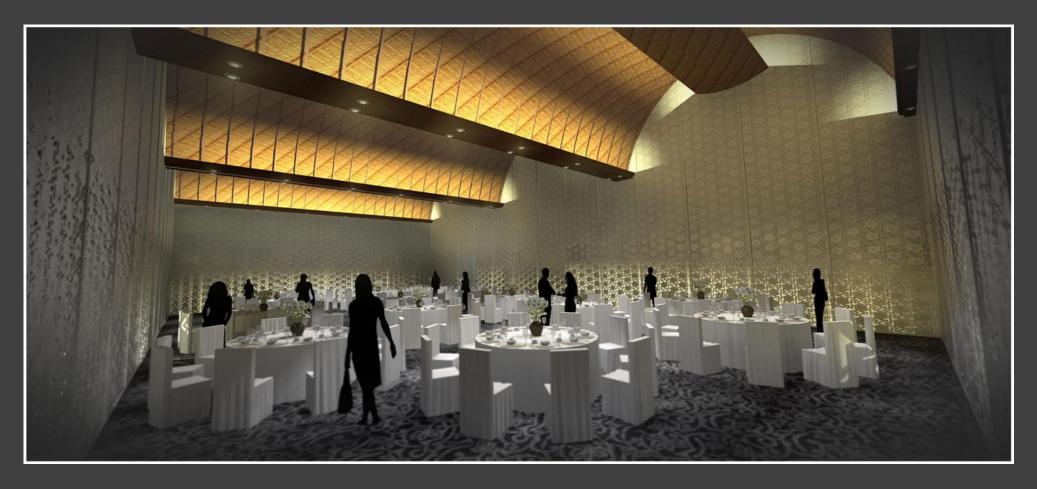

### \*THE PARK, HYDERABAD

Project: The park Hyderabad Site Area – 2 Acres Total Built up – 4.5 Lakhs Sqft including 3 basements Total Keys : 260 keys Total Budget – 280 Crores

# \*THE PARK, HYDERABAD

**BANQUET** 

CORRIDOR, ROOM & WASHROOM