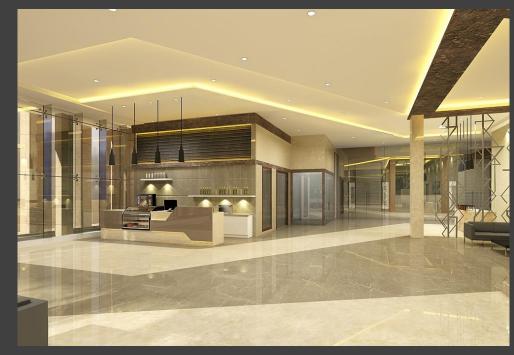

### BANQUET AT NAGPUR (GREEN FIELD PROJECT) IN <u>PEB STRUCTURE</u> SCOPE – COMPLETE DESIGN, TECHINCAL & PROJECT MANAGEMENT CONSULTANCY

Project : Banquet, Nagpur Total Built up – 45000 sqft

Site Area – 2.2 Acres Total Budget – 12 Crores

## BANQUET AT NAGPUR (GREEN FIELD PROJECT)

BANQUET STAGE VIEW

**OUTDOOR SEATING VIEW** 

## BANQUET AT NAGPUR (GREEN FIELD PROJECT)

BANQUET INTERIOR VIEWS