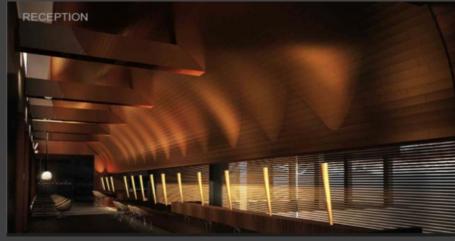

### \*THE PARK, HYDERABAD

Project: The park Hyderabad Site Area – 2 Acres Total Built up – 4.5 Lakhs Sqft including 3 basements Total Keys : 260 keys Total Budget – 280 Crores

# \*THE PARK, HYDERABAD

STREET LOBBY, LOUNGE

**RECEPTION** 

**POOL DECK** 

**NIGHT CLUB** 