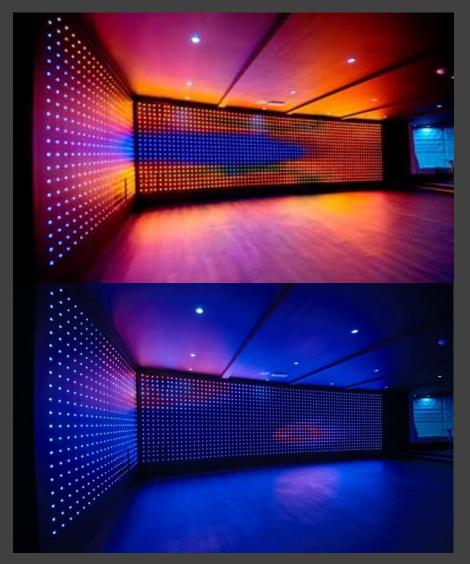

### \*THE PARK, HYDERABAD

Project: The park Hyderabad Site Area – 2 Acres Total Built up – 4.5 Lakhs Sqft including 3 basements Total Keys : 260 keys Total Budget – 280 Crores

# \*THE PARK, HYDERABAD

STREET LOBBY, LOUNGE

**RECEPTION** 

**POOL DECK** 

**NIGHT CLUB** 