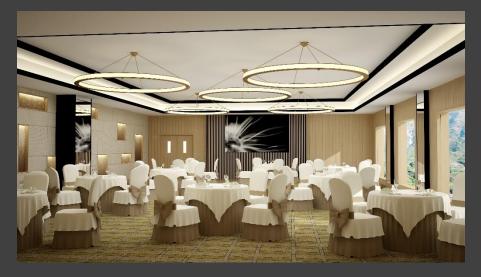

### BANQUET AT NAGPUR (GREEN FIELD PROJECT) IN <u>PEB STRUCTURE</u> SCOPE – COMPLETE DESIGN, TECHINCAL & PROJECT MANAGEMENT CONSULTANCY

Project : Banquet, Nagpur Total Built up – 45000 sqft

Site Area – 2.2 Acres Total Budget – 12 Crores

## BANQUET AT NAGPUR (GREEN FIELD PROJECT)

BANQUET STAGE VIEW

**OUTDOOR SEATING VIEW** 

## BANQUET AT NAGPUR (GREEN FIELD PROJECT)

BANQUET INTERIOR VIEWS