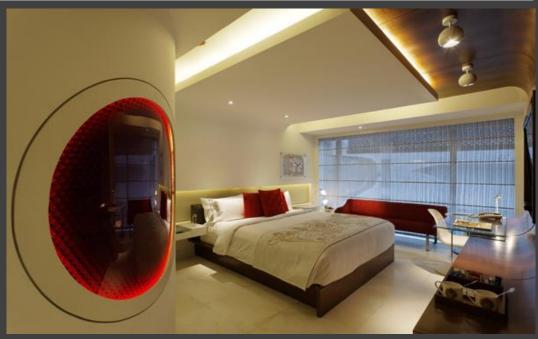

### \*THE PARK, HYDERABAD

Project: The park Hyderabad Site Area – 2 Acres Total Built up – 4.5 Lakhs Sqft including 3 basements Total Keys : 260 keys Total Budget – 280 Crores

# \*THE PARK, HYDERABAD

**BANQUET** 

CORRIDOR, ROOM & WASHROOM