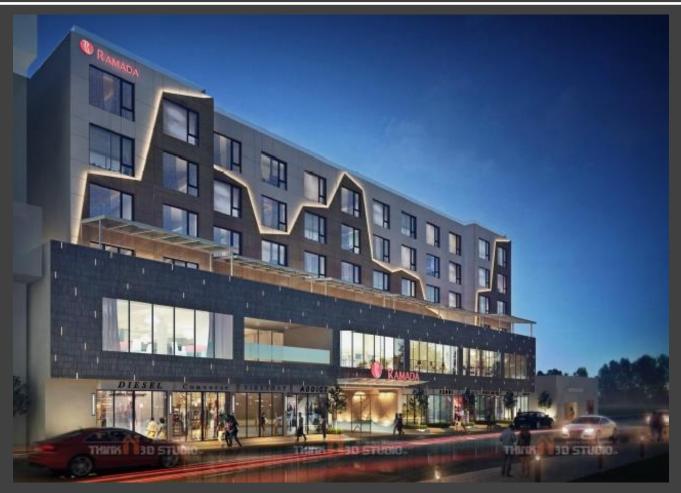

# RAMADA DARJEELING (GREEN FIELD ) SCOPE – COMPLETE DESIGN, TECHINCAL & PROJECT MANAGEMENT CONSULTANCY

Project: Ramada Darjeeling Site Area – 0.5 Acres Total Built up – 66000 sqft Total Keys : 66 keys Total Budget – 40 Crores

### 3D VIEWS & ACTUAL SITE IMAGES OF LOBBY AND RECEPTION