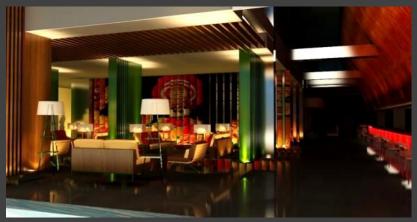

### \*THE PARK, HYDERABAD

Project: The park Hyderabad Site Area – 2 Acres Total Built up – 4.5 Lakhs Sqft including 3 basements Total Keys : 260 keys Total Budget – 280 Crores

# \*THE PARK, HYDERABAD

STREET LOBBY, LOUNGE

**RECEPTION** 

**POOL DECK** 

**NIGHT CLUB** 