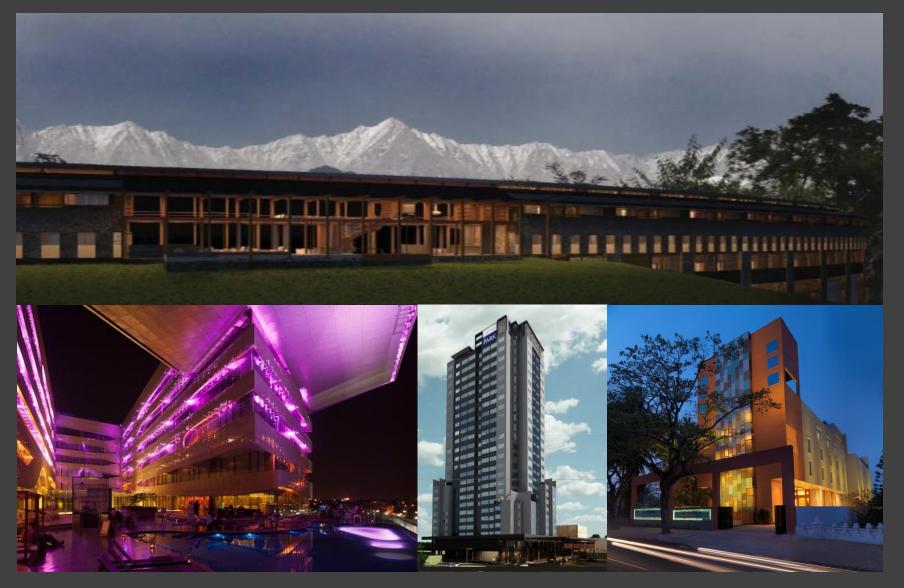

### \*THE PARK, HYDERABAD

Project: The park Hyderabad Site Area – 2 Acres Total Built up – 4.5 Lakhs Sqft including 3 basements Total Keys : 260 keys Total Budget – 280 Crores

#### \*THE PARK, KOCHI

Project – The Park Kochi
Site Area – 5 acres
Total Built up area – 2.2 lakhs Sqft
Total Built up area of Hotel – 1.8
lakh Sqft
Total Keys – 170
Project Budget – 100 Crores

#### \*ZONE BY THE PARK, MYSORE

Project : ZONE by The Park at Mysore
Site Area - .5 Acres
Total Built up area – 76000 Sqft
Total Keys – 55
Total Project Budget – 30 Crores