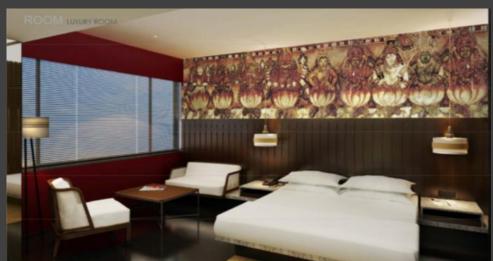

#### COUNTRY INN & SUITES BY RADISSON AT LUCKNOW (BROWN FIELD)

Project: Country Inn & Suites at Lucknow Site Area – 3412 Sqm Total Built up – 10197.56 Sqm Total Keys: 82 keys

Total Budget - 53 Cr.

### COUNTRY INN & SUITES BY RADISSON AT LUCKNOW

**GUEST ROOM VIEWS** 