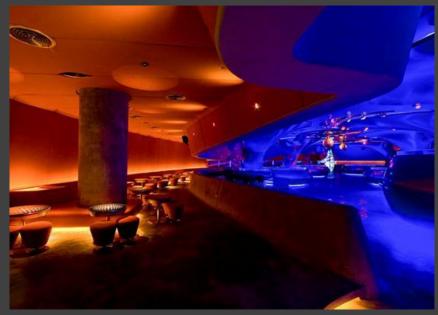

### \*THE PARK, HYDERABAD

Project: The park Hyderabad Site Area – 2 Acres Total Built up – 4.5 Lakhs Sqft including 3 basements Total Keys : 260 keys Total Budget – 280 Crores

# \*THE PARK, HYDERABAD

STREET LOBBY, LOUNGE

**RECEPTION** 

**POOL DECK** 

**NIGHT CLUB** 