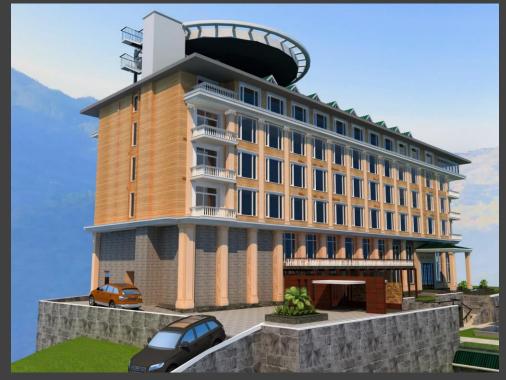

# HOTEL AT NAGPUR – (GREEN FIELD PROJECT) SCOPE – COMPLETE DESIGN, TECHINCAL & PROJECT MANAGEMENT CONSULTANCY

Project : HOTEL at Nagpur Site Area – 6.7 Acres Total Built up – 2,85,250 sqft Total Keys: 180 keys

Total Budget - 180 Crores

## HOTEL AT NAGPUR – (GREEN FIELD PROJECT)

EXTERNAL BUILDING VIEW