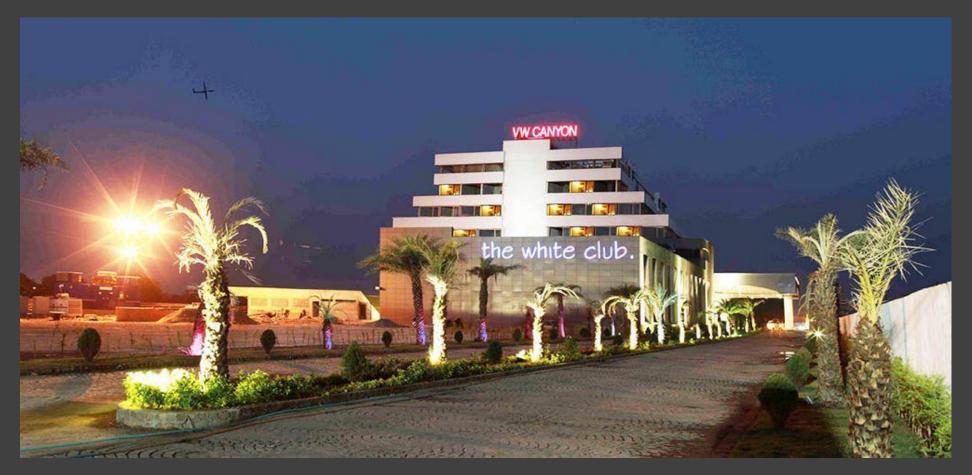

# V W CANYON RAIPUR ( RENOVATION & CONVERSION — COMPLETE HOTEL ) SCOPE — DESIGN AND TECHNICA L CONSULTANCY

Project: V W Canyon Raipur (Owner – Haldirams Nagpur ) Site Area – 5.72 Acres Total Built up – 300000 sqft (Including Basement) Total Keys: 119 keys
Banquet – 10000 Sqft
Total Budget – .... Crores

MOCK UP ROOM

**MOCK UP ROOM** 

HALL VIEW

**RECEPTION LOBBY** 